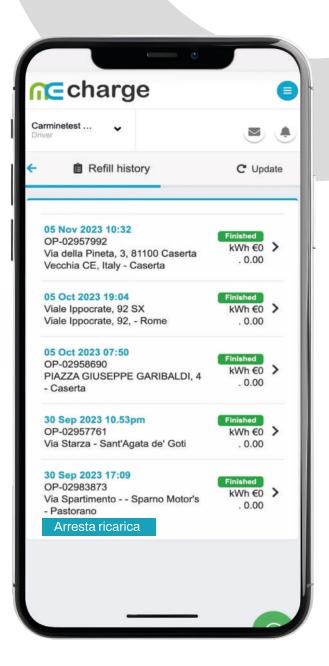

#### Arresta la **1** ricarica

Apri l'App MeCharge e nella scheda "Ricarica" (in basso a sinistra) potrai vedere in qualsiasi momento i dettagli della ricarica in corso. Clicca su "Arresta ricarica" per ternare la sessione.

Dopo qualche secondo la stazione di ricarica interromperà la ricarica in corso e potrai scollegare il tuo cavo di ricarica.

### Visualizza le tue ricariche

Dal menù principale visualizza le ricariche precedenti.