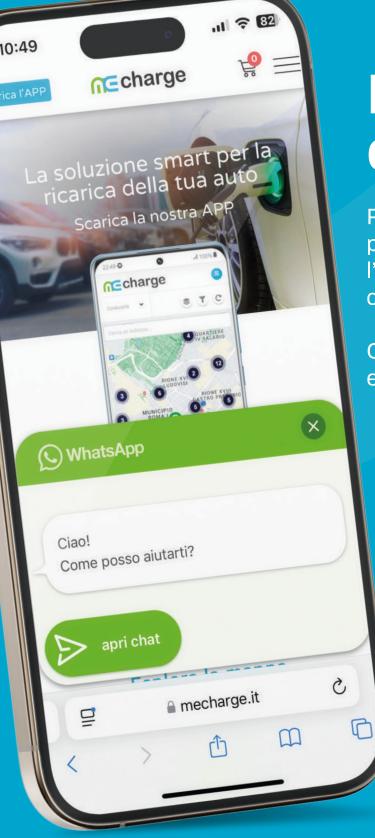

#### Hai bisogno di assistenza?

Per ogni ulteriore dubbio e chiarimento per la registrazione dell'account o l'utilizzo dell'applicazione MeCharge contattaci su Whasapp.

Collegati al nostro sito mecharge.it e avvia la conversazione.