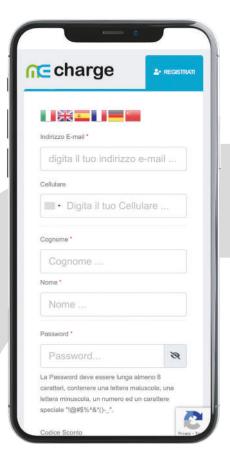

#### Scarica l'App dal tuo store

Scarica e installa l'App MeCharge

Registra 2
il tuo profilo
MeCharge

Accedi alla sezione "Registrati" dell'app e crea il tuo account.

#### 3 Verifica la tua e-mail

Inserisci il codice di 6 cifre che hai ricevuto sull'e-mail inserita in fase di registrazione, verifica e torna alla schermata iniziale.