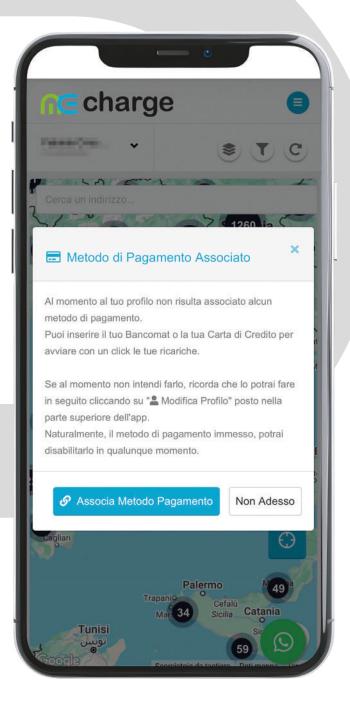

# 4 Associail metododi pagamento

Dalla schermata iniziale, clicca per associare il tuo metodo di pagamento e salvare le impostazioni per tutte le ricariche future.