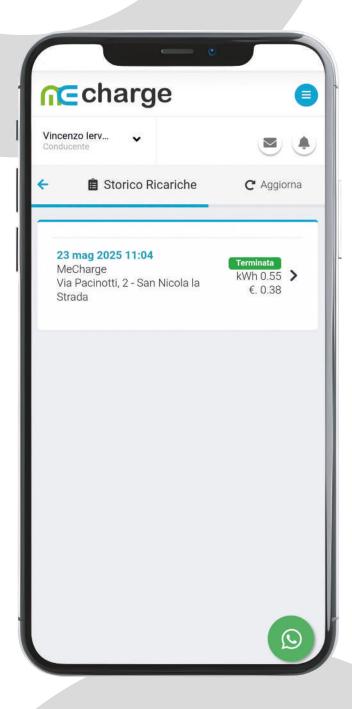

### Visualizza le tue ricariche

Dal menù principale visualizza le ricariche precedenti.