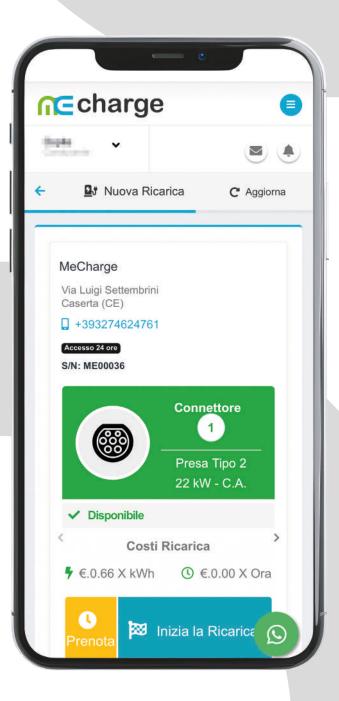

#### Avvia la <sup>9</sup> ricarica

Collega il tuo cavo di ricarica sia al tuo veicolo, sia alla stazione di ricarica.

Clicca sul pulsante "Inizia la ricarica!" relativo alla presa di ricarica a cui sei collegato (sulla stazione di ricarica troverai l'indicazione del numero di presa - socket).

La finestra mostra i prezzi del servizio di ricarica su questa presa. Clicca sul pulsante "**Inizia la ricarica!**" per procedere al pagamento e avviare la ricarica.