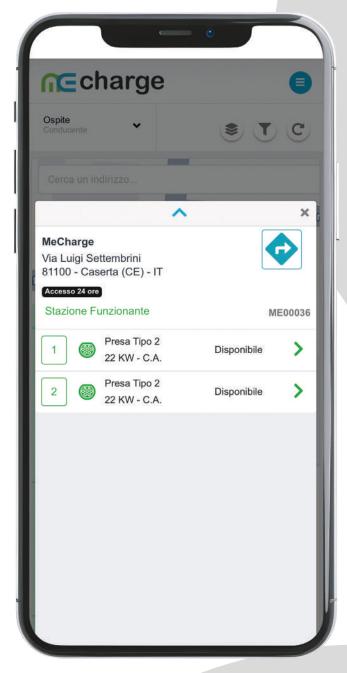

### 8 Seleziona la stazione di ricarica

La finestra mostra il numero di prese disponibili e lo stato in tempo reale.

Scegli quella adatta.