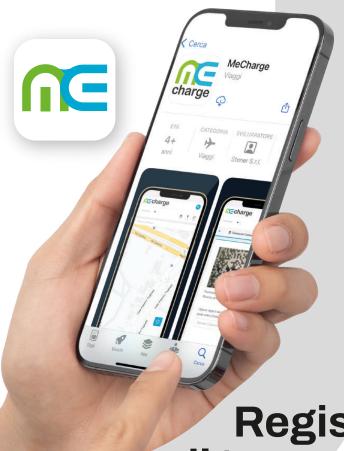

#### Scarica l'App dal tuo store

Scarica e installa l'App MeCharge

Registra 2
il tuo profilo
MeCharge

Accedi alla sezione "Registrati" dell'app e crea il tuo account.