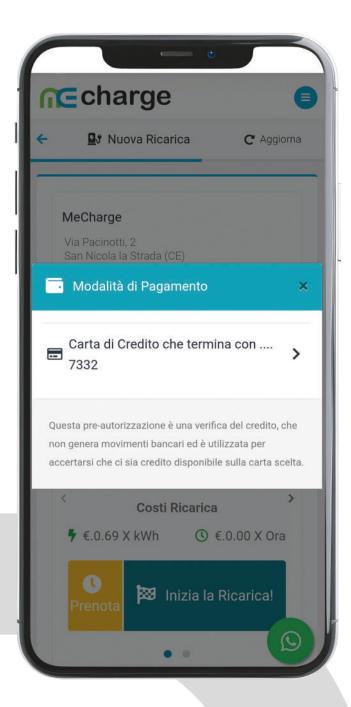

### Associa 5 una carta

Inserisci i dati della carta di pagamento e salva i dati.

# 4 Associail metododi pagamento

Dalla schermata iniziale, clicca per associare il tuo metodo di pagamento e salvare le impostazioni per tutte le ricariche future.

# 6 Salva il metodo di pagamento per le ricariche successive.

Impostando la carta come predefinita sarà utilizzata in automatico per le successive ricariche.

### Procedi al pagamento

La tua carta di credito sarà pre-autorizzata per un importo pari a €25 (non è un vero addebito, serve solo per verificare che la carta di credito sia reale e ci sia credito sufficiente).