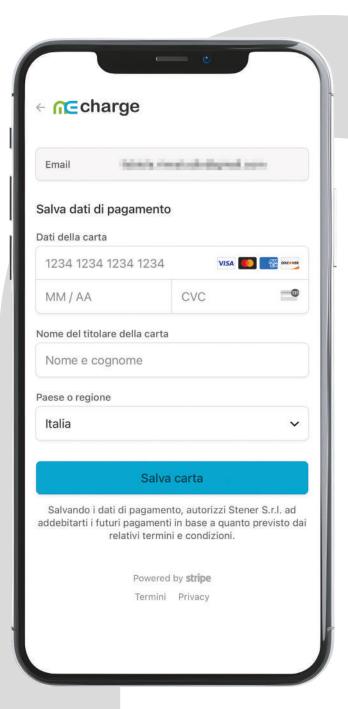

### Associa 5 una carta

Inserisci i dati della carta di pagamento e salva i dati.