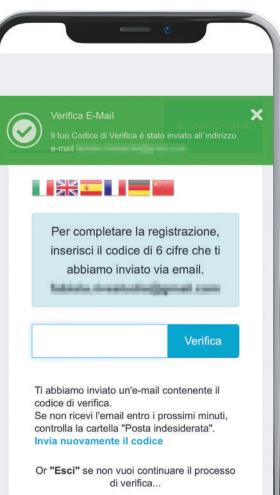

#### 3 Verifica la tua e-mail

Inserisci il codice di 6 cifre che hai ricevuto sull'e-mail inserita in fase di registrazione, verifica e torna alla schermata iniziale.