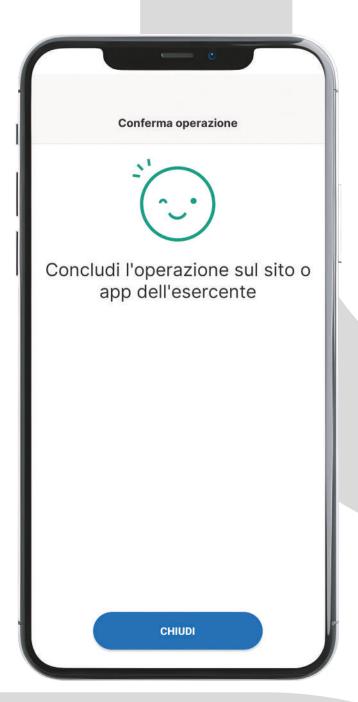

### Procedi al pagamento

La tua carta di credito sarà pre-autorizzata per un importo pari a €25 (non è un vero addebito, serve solo per verificare che la carta di credito sia reale e ci sia credito sufficiente).

Al termine della sessione di ricarica, solo l'importo effettivo della ricarica eseguita verrà addebitato sulla tua carta.