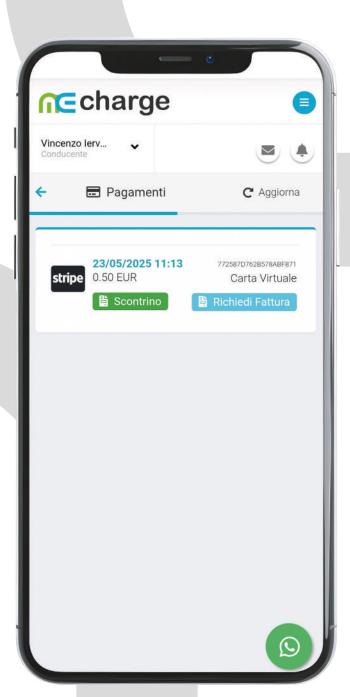

## Visualizza (13) lo storico scontrini

Accedi agli scontrini digitali associati a ogni ricarica per avere traccia delle spese.