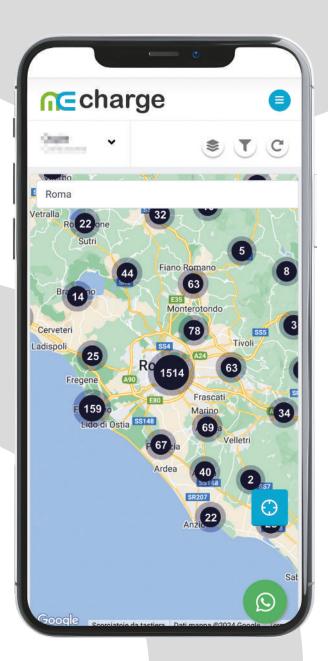

### Cerca 7 la stazione di ricarica

Cerca sulla mappa la stazione di ricarica che vuoi attivare. Clicca sul puntatore verde.

### 8 Seleziona la stazione di ricarica

La finestra mostra il numero di prese disponibili e lo stato in tempo reale.

Scegli quella adatta.