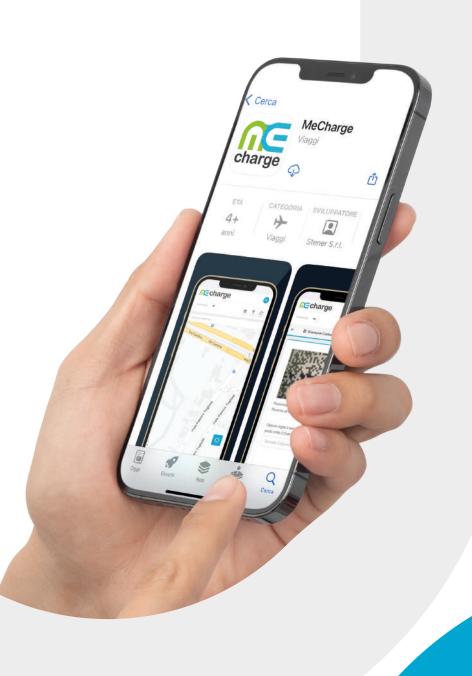

### Cerca 7 la stazione di ricarica

Cerca sulla mappa la stazione di ricarica che vuoi attivare. Clicca sul puntatore verde.

### 8 Seleziona la stazione di ricarica

La finestra mostra il numero di prese disponibili e lo stato in tempo reale.

Scegli quella adatta.